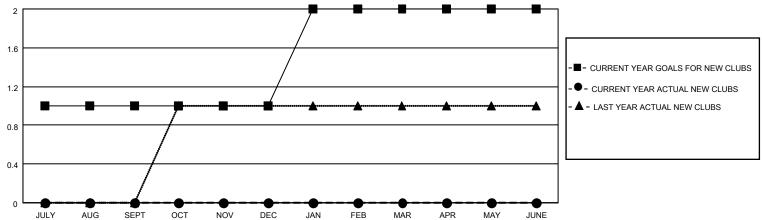

## District 308 A2

| Clubs         |               |             |               | Members               |                        |                         |                                                    |  |
|---------------|---------------|-------------|---------------|-----------------------|------------------------|-------------------------|----------------------------------------------------|--|
|               | RESULTS FOR   | R 2020-2021 |               | RESULTS FOR 2020-2021 |                        |                         |                                                    |  |
| QUARTER       | NEW CLUB GOAL | NEW CLUBS   | DROPPED CLUBS | QUARTER MEME          | BER GROWTH NET<br>GOAL | MEMBER GROWTH<br>ACTUAL | DROPPED<br>MEMBERS ACTUAL<br>(including transfers) |  |
| JULY/AUG/SEPT | 1             | 0           | 0             | JULY/AUG/SEPT         | 160                    | 120                     | 64                                                 |  |
| OCT/NOV/DEC   | 0             | 0           | 0             | OCT/NOV/DEC           | 100                    | 46                      | 12                                                 |  |
| JAN/FEB/MAR   | 1             | 0           | 0             | JAN/FEB/MAR           | 30                     | 0                       | 0                                                  |  |
| APR/MAY/JUNE  | 0             | 0           | 0             | APR/MAY/JUNE          | 30                     | 0                       | 0                                                  |  |