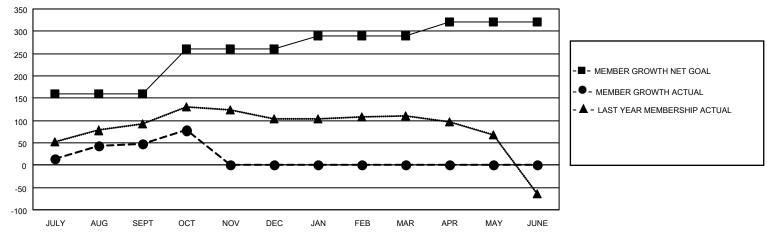

## District 308 A2

| Clubs         |               |             |               | Members               |                        |                         |                                                    |  |
|---------------|---------------|-------------|---------------|-----------------------|------------------------|-------------------------|----------------------------------------------------|--|
|               | RESULTS FOR   | R 2020-2021 |               | RESULTS FOR 2020-2021 |                        |                         |                                                    |  |
| QUARTER       | NEW CLUB GOAL | NEW CLUBS   | DROPPED CLUBS | QUARTER MEME          | BER GROWTH NET<br>GOAL | MEMBER GROWTH<br>ACTUAL | DROPPED<br>MEMBERS ACTUAL<br>(including transfers) |  |
| JULY/AUG/SEPT | 1             | 0           | 0             | JULY/AUG/SEPT         | 160                    | 120                     | 64                                                 |  |
| OCT/NOV/DEC   | 0             | 0           | 0             | OCT/NOV/DEC           | 100                    | 46                      | 12                                                 |  |
| JAN/FEB/MAR   | 1             | 0           | 0             | JAN/FEB/MAR           | 30                     | 0                       | 0                                                  |  |
| APR/MAY/JUNE  | 0             | 0           | 0             | APR/MAY/JUNE          | 30                     | 0                       | 0                                                  |  |